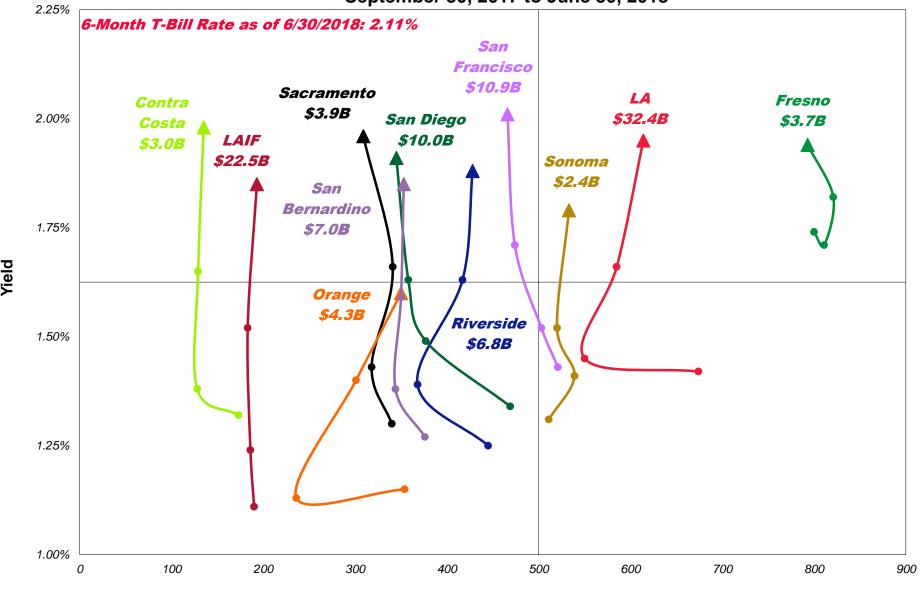

# 10. OVERVIEW OF POOLED INVESTMENT FUND STATISTICS FROM VARIOUS JURSIDICTION FOR DECEMBER 2017.

Bernard Santo Domingo presented the *Investment Fund Statistics Questionnaire Results* – March 2018, Comparison of Various County Pooled Investment Funds and LAIF – 12-Month Yield Performance as of March 2018, and Overview of Pooled Investment Fund Statistics from Various Jurisdictions – Comparison of Yields and Average Weighted Maturities from June 30, 2017 – March 31, 2018.