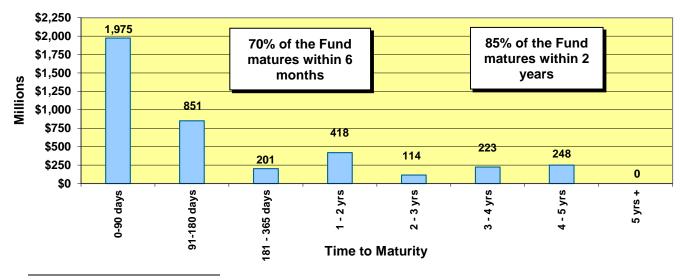

- (1) The selected sample of non-pooled investments for the quarter ended June 30, 2018 was selected based upon outstanding issues at April 1, 2018, plus any untested new issues since quarter ended June 30, 2018.
- (2) The total amount of internally managed non-pooled investments for the quarter ended June 30, 2018 was \$635,807,839.
- (3) The total amount of externally managed non-pooled investments for the quarter ended June 30, 2018 was \$21,740,104.