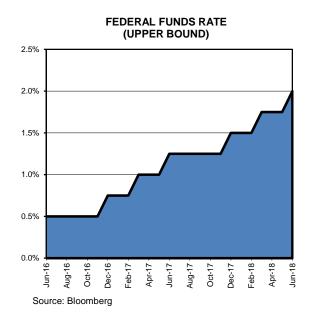

Bernard Santo Domingo provided his economic commentary. He noted that all signs point to rates continuing to rise, with a rate hike virtually guaranteed at the June FOMC meeting. He stated that his conservative forecast for the pool yield for next fiscally year is two percent, but that it will probably be higher. Mr. Santo Domingo noted that the biggest danger sign is the yield curve, which is the flattest it has been in over a decade, but that many see the flattening as a result of the rise of short-term rates rather than a sign of impending recession.