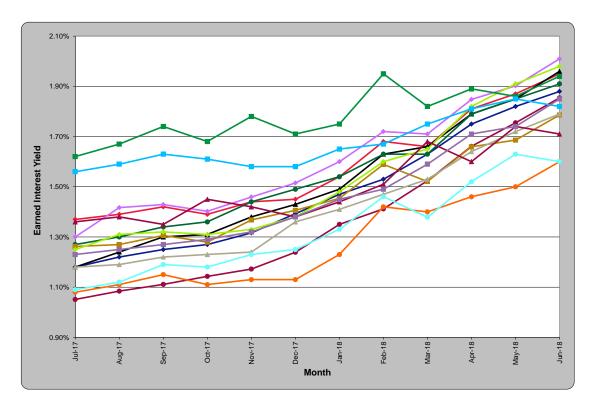

# 10. OVERVIEW OF POOLED INVESTMENT FUND STATISTICS FROM VARIOUS JURSIDICTION FOR DECEMBER 2017.

Bernard Santo Domingo presented the *Investment Fund Statistics Questionnaire Results* – March 2018, Comparison of Various County Pooled Investment Funds and LAIF – 12-Month Yield Performance as of March 2018, and Overview of Pooled Investment Fund Statistics from Various Jurisdictions – Comparison of Yields and Average Weighted Maturities from June 30, 2017 – March 31, 2018.