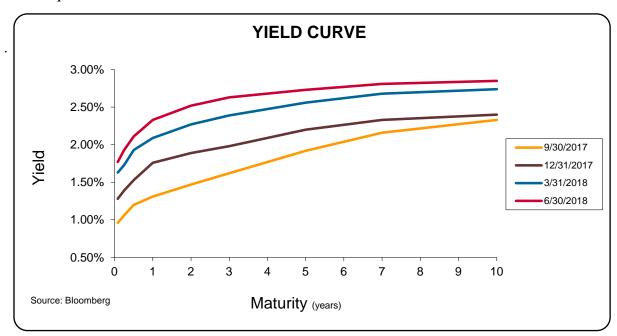

Bernard Santo Domingo provided his economic commentary. He noted that all signs point to rates continuing to rise, with a rate hike virtually guaranteed at the June FOMC meeting. He stated that his conservative forecast for the pool yield for next fiscally year is two percent, but that it will probably be higher. Mr. Santo Domingo noted that the biggest danger sign is the yield curve, which is the flattest it has been in over a decade, but that many see the flattening as a result of the rise of short-term rates rather than a sign of impending recession.