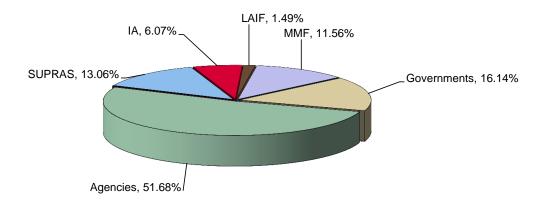

# Portfolio Sector Concentration Profile ALL NON-POOLED FUNDS

| Sector                              | Credit<br>Quality                       |    | Dollar Amount<br>At Cost | Percent |  |
|-------------------------------------|-----------------------------------------|----|--------------------------|---------|--|
| GOVERNMENTS                         | AA+/Aaa/AAA                             |    |                          |         |  |
| Treasury Bills                      |                                         | \$ | 103,111,384.59           | 15.68%  |  |
| Treasury Notes                      |                                         | \$ | -                        | 0.00%   |  |
| Treasury Bonds                      |                                         | \$ | -                        | 0.00%   |  |
| SLGs                                |                                         | \$ | 3,032,480.00             | 0.46%   |  |
| SUBTOTAL                            |                                         | \$ | 106,143,864.59           | 16.14%  |  |
| AGENCIES                            | AA+/Aaa/AAA                             |    |                          |         |  |
| FHLB                                |                                         | \$ | -                        | 0.00%   |  |
| FHLB Discount Notes                 |                                         | \$ | 309,649,801.60           | 47.09%  |  |
| FNMA                                |                                         | \$ | -                        | 0.00%   |  |
| FNMA Discount Notes                 |                                         | \$ | -                        | 0.00%   |  |
| FFCB                                |                                         | \$ | -                        | 0.00%   |  |
| FFCB Discount Notes                 |                                         | \$ | -                        | 0.00%   |  |
| FHLMC                               |                                         | \$ | -                        | 0.00%   |  |
| FHLMC Discount Notes                |                                         | \$ | 30,176,314.16            | 4.59%   |  |
| SUBTOTAL                            |                                         | \$ | 339,826,115.76           | 51.68%  |  |
| COMMERCIAL PAPER (CP)               | A-1/P-1,<br>or A-1/P-1/F1,<br>or better | \$ | -                        | 0.00%   |  |
|                                     | A-1/P-1,                                |    |                          |         |  |
| CERTIFICATE OF DEPOSIT (CD)         | or A-1/P-1/F1.                          | \$ | -                        | 0.00%   |  |
| (,                                  | or better                               | •  |                          | 23270   |  |
| WASHINGTON SUPRANATIONALS (SUPRAS)  | AAA/Aaa/AAA                             | \$ | 85,871,353.22            | 13.06%  |  |
| INVESTMENT AGREEMENTS (IA)          | Not Rated                               | \$ | 39,887,197.40            | 6.07%   |  |
| LOCAL AGENCY INVESTMENT FUND (LAIF) | Not Rated                               | \$ | 9,800,000.00             | 1.49%   |  |
| MONEY MARKET FUNDS (MMF)            | AAA                                     | \$ | 76,019,411.55            | 11.56%  |  |
| SWEEP                               | Not Rated                               | \$ | -                        | 0.00%   |  |
| TOTAL                               |                                         | \$ | 657,547,942.52           | 100.00% |  |

Sector concentrations are for all non-pooled funds in the aggregate. A detailed listing of all Non-Pooled Funds is provided in Appendix A on page 2 of this report.