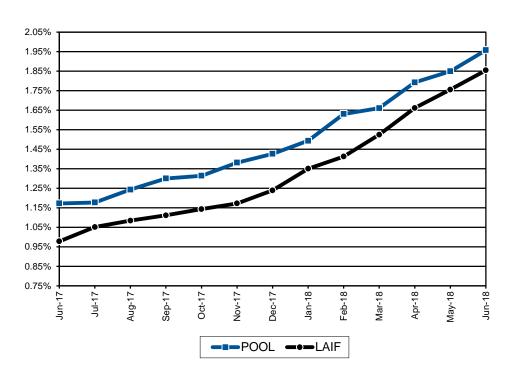

# 10. OVERVIEW OF POOLED INVESTMENT FUND STATISTICS FROM VARIOUS JURSIDICTION FOR DECEMBER 2017.

Bernard Santo Domingo presented the *Investment Fund Statistics Questionnaire Results* – March 2018, Comparison of Various County Pooled Investment Funds and LAIF – 12-Month Yield Performance as of March 2018, and Overview of Pooled Investment Fund Statistics from Various Jurisdictions – Comparison of Yields and Average Weighted Maturities from June 30, 2017 – March 31, 2018.