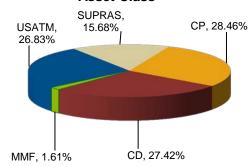

# Portfolio Sector Concentration Profile ALL NON-POOLED FUNDS

| Sector                              | Credit<br>Quality                       |    | Dollar Amount<br>At Cost | Percent |  |
|-------------------------------------|-----------------------------------------|----|--------------------------|---------|--|
| GOVERNMENTS                         | AA+/Aaa/AAA                             |    |                          |         |  |
| Treasury Bills                      |                                         | \$ | 103,111,384.59           | 15.68%  |  |
| Treasury Notes                      |                                         | \$ | -                        | 0.00%   |  |
| Treasury Bonds                      |                                         | \$ | -                        | 0.00%   |  |
| SLGs                                |                                         | \$ | 3,032,480.00             | 0.46%   |  |
| SUBTOTAL                            |                                         | \$ | 106,143,864.59           | 16.14%  |  |
| AGENCIES                            | AA+/Aaa/AAA                             |    |                          |         |  |
| FHLB                                |                                         | \$ | -                        | 0.00%   |  |
| FHLB Discount Notes                 |                                         | \$ | 309,649,801.60           | 47.09%  |  |
| FNMA                                |                                         | \$ | -                        | 0.00%   |  |
| FNMA Discount Notes                 |                                         | \$ | -                        | 0.00%   |  |
| FFCB                                |                                         | \$ | -                        | 0.00%   |  |
| FFCB Discount Notes                 |                                         | \$ | -                        | 0.00%   |  |
| FHLMC                               |                                         | \$ | -                        | 0.00%   |  |
| FHLMC Discount Notes                |                                         | \$ | 30,176,314.16            | 4.59%   |  |
| SUBTOTAL                            |                                         | \$ | 339,826,115.76           | 51.68%  |  |
| COMMERCIAL PAPER (CP)               | A-1/P-1,<br>or A-1/P-1/F1,<br>or better | \$ | -                        | 0.00%   |  |
|                                     | A-1/P-1,                                |    |                          |         |  |
| CERTIFICATE OF DEPOSIT (CD)         | or A-1/P-1/F1.                          | \$ | -                        | 0.00%   |  |
| (,                                  | or better                               | •  |                          | 23270   |  |
| WASHINGTON SUPRANATIONALS (SUPRAS)  | AAA/Aaa/AAA                             | \$ | 85,871,353.22            | 13.06%  |  |
| INVESTMENT AGREEMENTS (IA)          | Not Rated                               | \$ | 39,887,197.40            | 6.07%   |  |
| LOCAL AGENCY INVESTMENT FUND (LAIF) | Not Rated                               | \$ | 9,800,000.00             | 1.49%   |  |
| MONEY MARKET FUNDS (MMF)            | AAA                                     | \$ | 76,019,411.55            | 11.56%  |  |
| SWEEP                               | Not Rated                               | \$ | -                        | 0.00%   |  |
| TOTAL                               |                                         | \$ | 657,547,942.52           | 100.00% |  |