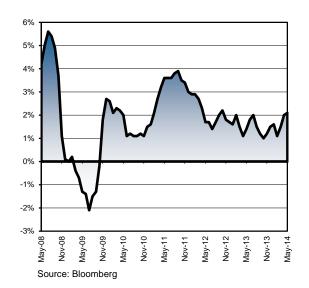

The unemployment rate fell to 6.1% in June, which is at its lowest level since September 2008. The drop in the unemployment rate occurred despite a rise in the labor market participation rate. This suggests that workers are being lured back to looking for work in a more promising job market. In addition, consumer price index (CPI) in May rose to 2.1%, its highest level since October 2012. The Federal Reserve has previously stated a goal of above 2.0% and below 6.5% unemployment rate as conditions for a more balanced neutral Federal Funds policy. However, the lack of wage growth and increase in part-time workers suggest that the Federal Reserve still has some room in maintaining its current monetary policy.

#### **US UNEMPLOYMENT RATE**

**Year Over Year Consumer Price Index** 