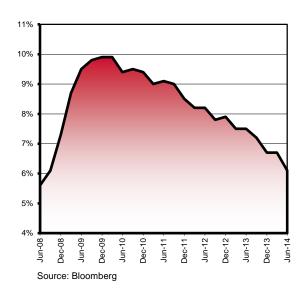

The unemployment rate fell to 6.1% in June, which is at its lowest level since September 2008. The drop in the unemployment rate occurred despite a rise in the labor market participation rate. This suggests that workers are being lured back to looking for work in a more promising job market. In addition, consumer price index (CPI) in May rose to 2.1%, its highest level since October 2012. The Federal Reserve has previously stated a goal of above 2.0% and below 6.5% unemployment rate as conditions for a more balanced neutral Federal Funds policy. However, the lack of wage growth and increase in part-time workers suggest that the Federal Reserve still has some room in maintaining its current monetary policy.

#### **US UNEMPLOYMENT RATE**

**Year Over Year Consumer Price Index** 