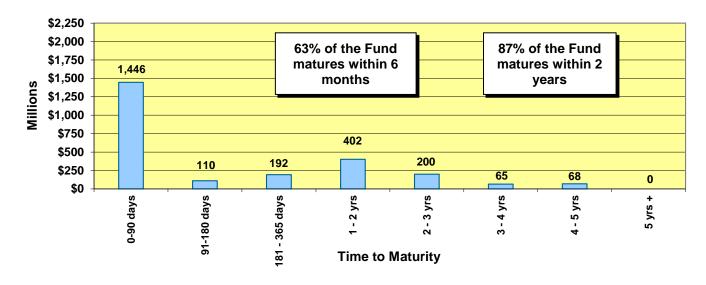

# POOLED INVESTMENT FUND MATURITIES AS OF JUNE 30, 2014 \$2.482 Billion

<sup>&</sup>lt;sup>1</sup> Percentages may not add up to 100% due to rounding error