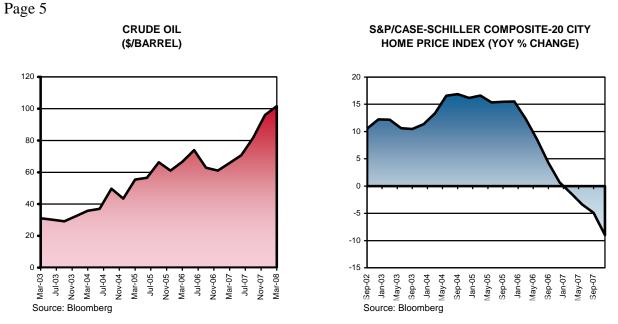

Consumer spending, which represents 70% of GDP, continues to weaken in face of lower home prices, higher energy prices, and tighter credit conditions. The S&P/Case Schiller index, widely viewed as the most accurate home price index, fell by a record 10.7% in January, year over year. It has fallen for 13 consecutive months and the rate of decline has increased in recent months. As a consequence of increased global demand from the emerging markets and a falling U.S. dollar, oil and gasoline are trading at all-time highs of \$114/barrel and \$3.3386/gallon, respectively. The credit crisis that began last summer has led banks to writedown over \$200 billion in losses from bad mortgage debt and to implement tighter lending standards to not just mortgages but other forms of consumer credit as well.