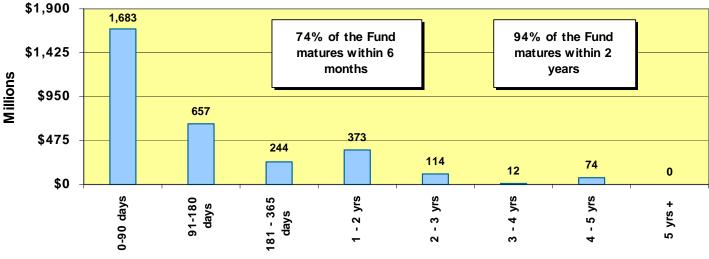

### POOLED INVESTMENT FUND MATURITIES AS OF MARCH 31, 2008 \$3.157 Billion

**Time to Maturity** 

### **Portfolio Management Strategy**

During the past quarter, we continued to provide adequate liquidity to meet the cash flow needs of the Pooled Investment Fund participants. We are currently funding the cash flows for September 2008. The market value of the portfolio is 101.10%.

We continue to purchase two- and three-year U. S. Treasury and/or Agency securities, on a monthly basis, and five-year U. S. Treasury and/or Agency securities on a bimonthly basis, for the "CORE" portfolio, which is composed of all securities maturing beyond one year. Agency securities continued to be attractively priced at spreads of 0.60% to 1.10% higher than treasury securities. This laddered structure stabilizes the yield over longer periods of time. Over the next quarter, our quarterly yield should range between 3.25% and 3.50% as interest rates cycle downward with the expectation that the FOMC will keep the Federal Funds rate low over the next several quarters to help the economy recover.