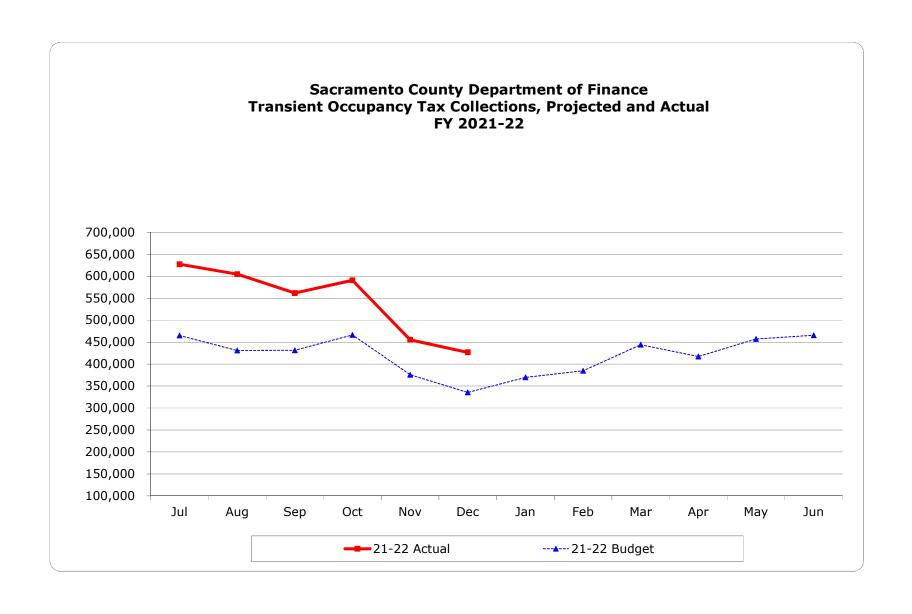

## Sacramento County Department of Finance Transient Occupancy Tax Collections Analysis Second Quarter 2021-22

(Covering collections for the months of July 2021 through December 2021)

| Description                                                                                                         | Budget<br>(Projected<br>Collections) |     | Projected Collections<br>Year to Date | Actual Collections<br>Year to Date | Percent |
|---------------------------------------------------------------------------------------------------------------------|--------------------------------------|-----|---------------------------------------|------------------------------------|---------|
| 2021-22 Budgeted Collections                                                                                        | \$5,043,000                          | (1) |                                       |                                    |         |
|                                                                                                                     |                                      |     |                                       |                                    |         |
| Collections, Projected and Actual (July 2021 to December 2021)                                                      |                                      |     | \$2,504,814                           | \$3,265,930                        | 130%    |
| Diversión Accessor Differences                                                                                      |                                      |     |                                       | 160 100                            |         |
| Plus: Accrual Differences (Receipts in Excess of Prior Year Accrual or Accrual in Excess of Current Year Receipts ) |                                      |     |                                       | 160,199                            |         |
|                                                                                                                     |                                      |     |                                       | (922.011)                          |         |
| Plus: Adjustments to Activity (Timing differences, bad checks, etc.)                                                |                                      |     |                                       | (832,911)                          |         |
| Reconciled to COMPASS (Compass Collections as of December 31, 2021)                                                 |                                      |     |                                       | \$2,593,218                        | 104%    |