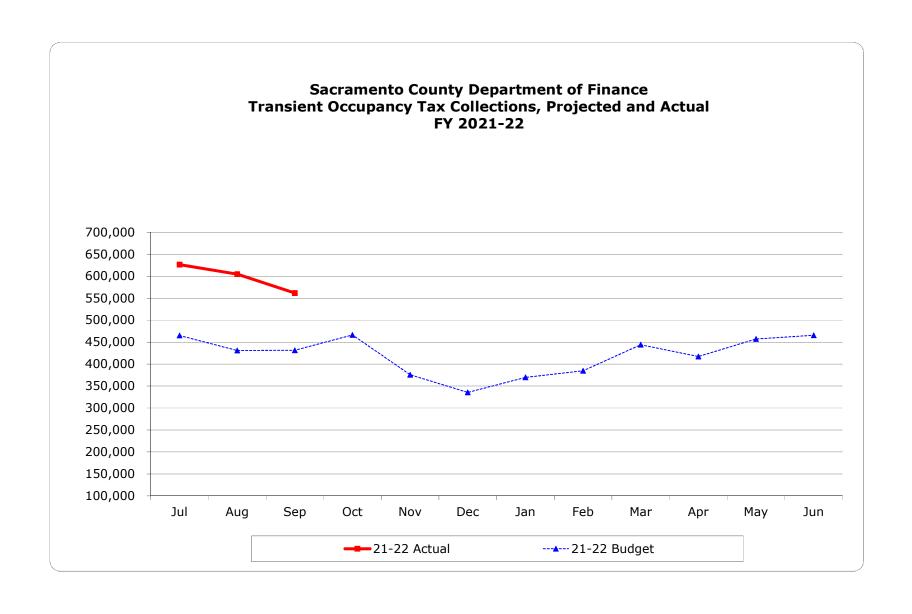

## Sacramento County Department of Finance Transient Occupancy Tax Collections Analysis First Quarter 2021-22

## (Covering collections for the months of July 2021 through September 2021)

| Description                                                                                                         | Budget<br>(Projected<br>Collections) |     | Projected Collections<br>Year to Date | Actual Collections<br>Year to Date | Percent |
|---------------------------------------------------------------------------------------------------------------------|--------------------------------------|-----|---------------------------------------|------------------------------------|---------|
| 2021-22 Budgeted Collections                                                                                        | \$5,043,000                          | (1) |                                       |                                    |         |
|                                                                                                                     |                                      |     |                                       |                                    |         |
| Collections, Projected and Actual (July 2021 to September 2021)                                                     |                                      |     | \$1,327,410                           | \$1,792,516                        | 135%    |
| Plus: Accrual Differences (Receipts in Excess of Prior Year Accrual or Accrual in Excess of Current Year Receipts ) |                                      |     |                                       | 83,944                             |         |
| Plus: Adjustments to Activity (Timing differences, bad checks, etc.)                                                |                                      |     |                                       | (1,222,828)                        |         |
| Reconciled to COMPASS (Compass Collections as of September 30, 2021)                                                |                                      |     |                                       | \$653,632                          | 49%     |