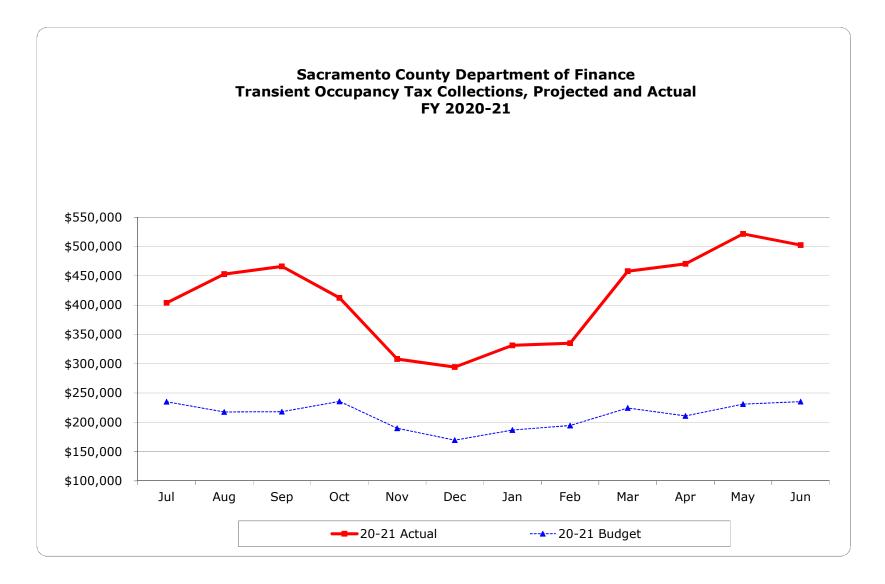

## Sacramento County Department of Finance Transient Occupancy Tax Collections Analysis Fourth Quarter 2020-21 (Covering collections for the months of July 2020 through June 2021)

| Description                                                                                                                      | Budget<br>(Projected<br>Collections) |     | Projected Collections<br>Year to Date | Actual Collections<br>Year to Date | Percent |
|----------------------------------------------------------------------------------------------------------------------------------|--------------------------------------|-----|---------------------------------------|------------------------------------|---------|
| 2020-21 Budgeted Collections                                                                                                     | \$2,549,000                          | (1) |                                       |                                    |         |
|                                                                                                                                  |                                      |     |                                       |                                    |         |
| Collections, Projected and Actual<br>(July 2020 to June 2021)                                                                    |                                      |     | \$2,549,000                           | \$4,957,077                        | 194%    |
| <i>Plus: Accrual Differences</i><br>(Receipts in Excess of Prior Year Accrual or Accrual in<br>Excess of Current Year Receipts ) |                                      |     |                                       | 283,017                            |         |
| <i>Plus: Delinquent Collections</i><br>(Current year collections on delinquent taxes)                                            |                                      |     |                                       | 0                                  |         |
| <i>Plus: Adjustments to Activity</i><br>(Timing differences, bad checks, etc.)                                                   |                                      |     |                                       | 0                                  |         |
| Reconciled to COMPASS<br>(Compass Collections as of June 30, 2021)                                                               |                                      |     |                                       | \$5,240,094                        | 206%    |